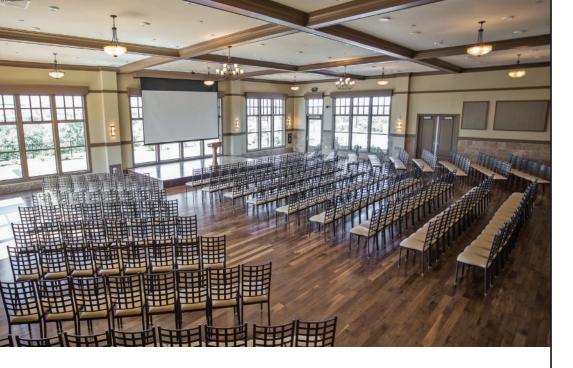

## CORPORATE EVENT PRICING

Up to 250 persons seated dinner or classroom style in Main Ballroom

## **ROOM INCLUDES**

tables chiavari chairs A/V equipment projector Apple TV microphone tablecloths free wi-fi self parking

Monday - Thursday \$3350 Main Hall Only 8 am - 5 pm Monday - Thursday \$4450 Main Hall Only 8 am - 10 pm