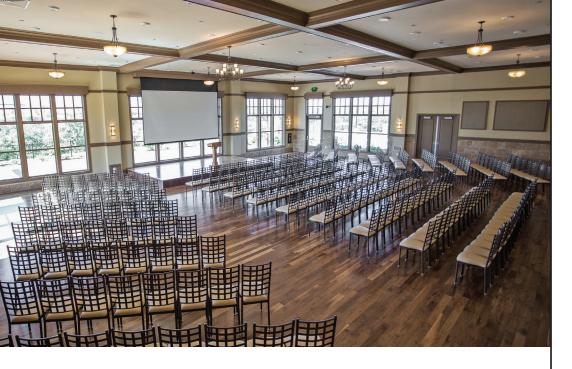

## CORPORATE EVENT PRICING

Up to 250 persons seated dinner or classroom style in Main Ballroom

## **ROOM INCLUDES**

tables chiavari chairs A/V equipment projector Apple TV microphone tablecloths free wi-fi self parking

Monday - Thursday \$2850 Main Hall Only 8 am - 5 pm Monday - Thursday \$3950 Main Hall Only 8 am - 10 pm